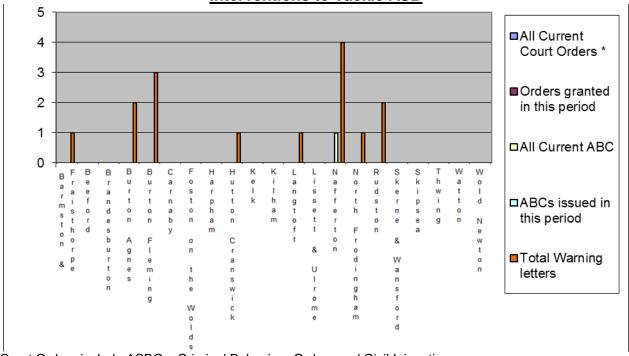

# **Breakdown by Parish and Town Council area**

### **Interventions to Tackle ASB**

\*Court Orders include ASBOs, Criminal Behaviour Orders and Civil Injunctions